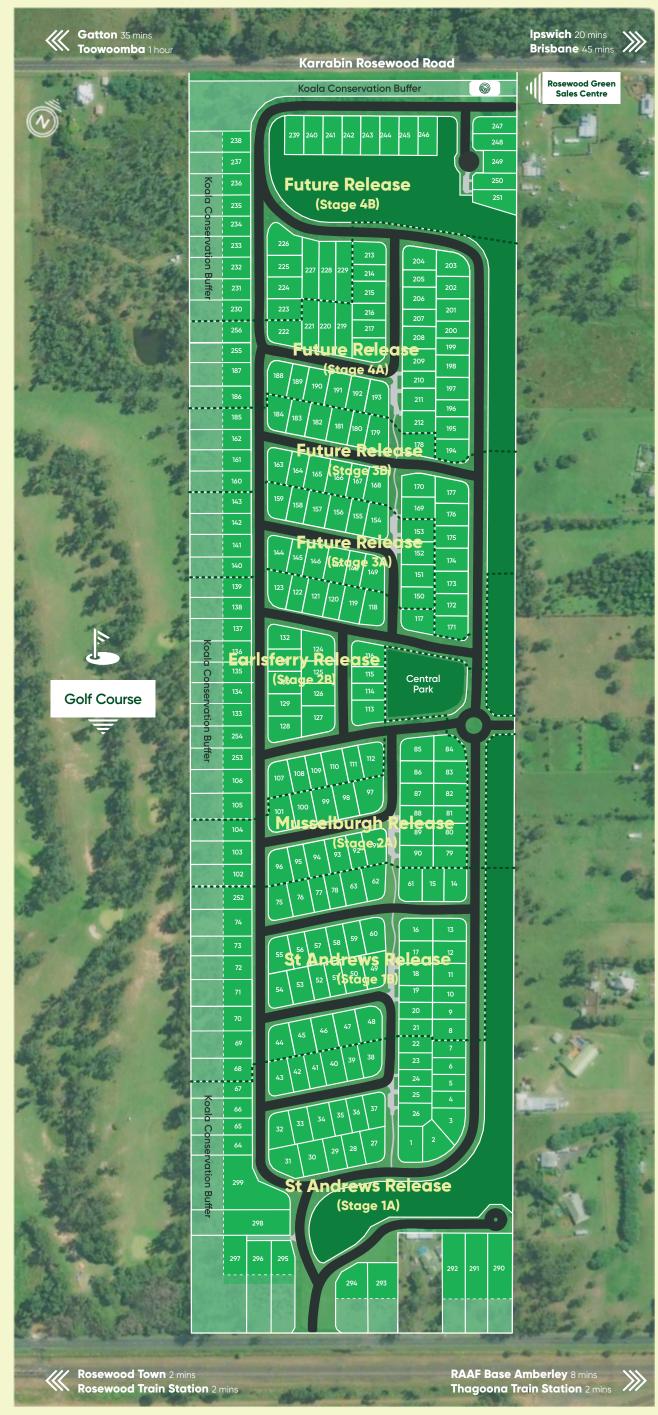

## Masterplan

- 2 minutes to Rosewood town centre
- Big lots with majority over 600m<sup>2</sup>
- All lots are easy to build, level lots
- Build a home design of your choice by your builder of choice
- St Andrews Release (Stages 1A and 1B) land registered
- Musselburgh Release (Stage 2A) land starting construction soon
- Earlsferry Release (Stage 2B) land starting construction soon
- All lots have town water, town sewer, NBN installed and 3 phase power
- Huge central park incorporating a large children's playground and kick about exercise area
- Located next to the Rosewood Golf Course
- Close proximity to Rosewood and Thagoona Train Stations with direct access to Ipswich and Brisbane
- The entire Rosewood Green estate is maintained by a design covenant
- Almost 30% of the development is dedicated to parks, open space and wildlife habitat
- High-quality street landscaping and vegetation buffers to the golf course and northern boundary