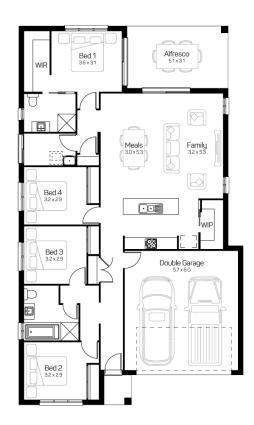

## **Rosewood Green**

Rosewood

\$340,600\*

**ON YOUR LAND** 

Tahoe 21 | Westhampton

Home Size: 197.10m<sup>2</sup>

2