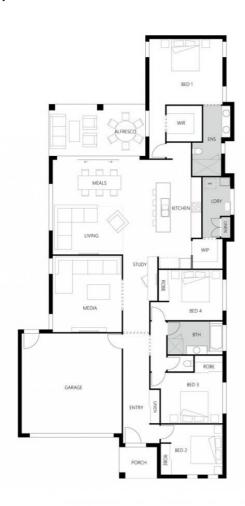

# **HOUSE AND LAND PACKAGE**



#### House plan:



## **LOT #46**

**Rosewood Green** 

Address: New Road, Rosewood (Qld), 4340



 $625 \, \text{m}^2$ 

# Aspect 246 - Trend

Package Price From

命 26 sq

\$421,200\*

## **About package:**

The Trend range features a combination of our most popular upgrades and luxury inclusions, to create a selection of exciting home designs that offer unbeatable value!

#### PACKAGE INCLUSIONS:

- 30 Year Structural Guarantee
- T2 treated frames & trusses
- "H2" Soil Classification
- Council Fees Included - Stylish Front Façade
- Low Profile Roof Tiles With Sarking OR Colorbond Roof
- Alfresco with Concrete floor
- Flooring Coverings Throughout
- Caesarstone Benchtops to Kitchen
- Exposed Aggregate Driveway Allowance
- Lighting Upgrade Allowance
- 2 x Split System Air-conditioners
- NBN Ready
- Letter