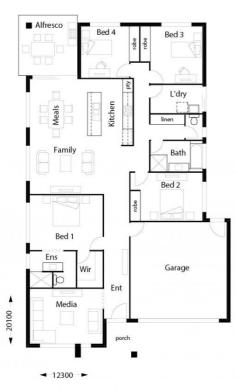

### HOUSE AND LAND PACKAGE





House plan:



## LOT #20 Rosewood Green Address: New Road, Rosewood (Qld), 4340

|     | ]              |
|-----|----------------|
| 450 | m <sup>2</sup> |

# Edge 220 - Trend

📇 4 🕒 2 🔒 2 🏠 24 sq

Package Price From \$360,724\*

### About package:

The Trend range features a combination of our most popular upgrades and luxury inclusions, to create a selection of exciting home designs that offer unbeatable value!

PACKAGE INCLUSIONS:

- 30 Year Structural Guarantee
- T2 treated frames & trusses
- "H2" Soil Classification
- Council Fees Included
- Stylish Front Façade
- Low Profile Roof Tiles With Sarking OR Colorbond Roof
- Alfresco with Concrete floor
- Flooring Coverings Throughout
- Caesarstone Benchtops to Kitchen
- Exposed Aggregate Driveway Allowance
- Lighting Upgrade Allowance
- 2 x Split Syst