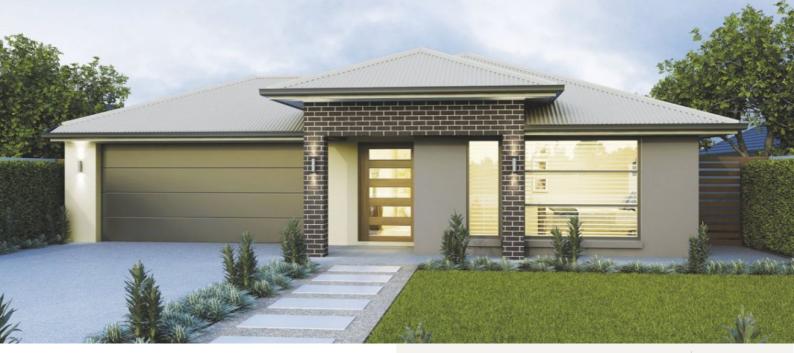

# Edge 220 - Trend

📇 4 🕒 2 🔒 2 🏠 24 sq

Package Price From \$360,724\*

### About package:

The Trend range features a combination of our most popular upgrades and luxury inclusions, to create a selection of exciting home designs that offer unbeatable value!

PACKAGE INCLUSIONS: