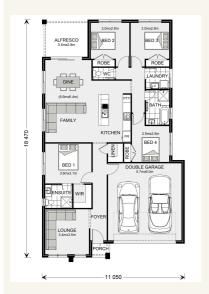

## Inclusions:

- Open plan living
- Walk In robe in Main room
- Double Remote Lock up Garage
- Alfresco
- Omega kitchen appliances
- Breakfast bar

\*Images and photographs may depict fixtures, finishes and features either not supplied by G.J. Gardner Homes or not included in any price stated. These items include furniture, swimming pools, pool decks, fences, landscaping - including planter boxes, retaining walls, water features, pergolas, screens and decorative landscaping items such as fencing and outdoor kitchens and barbeques. For detailed home pricing, please talk to a new homes consultant.

## **Brookfield 187 - Express Series**