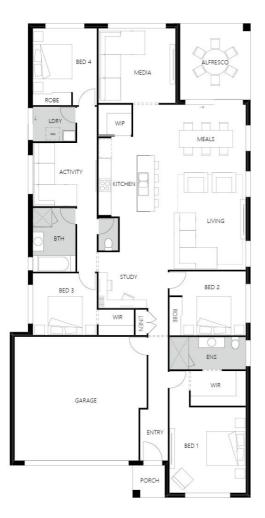

#### House plan:

# Banksia 229 V2 - Luma

| 📇 4 🕒 2 🔒 2 | ☆ 25 sq | \$349,8 |
|-------------|---------|---------|
|-------------|---------|---------|