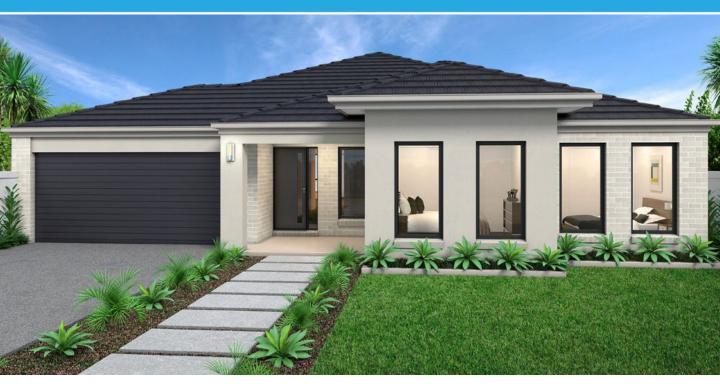

## HUME 263 Lot 26 – 15 Mary Crescent Rosewood

Total (sqs.) Total (m<sup>2</sup>)

28.32 263

## **Features & Inclusions**

- Turn-key Fixed Price Package
- Site cost to H2 class slab
- Steel Frame and Trusses
- Colorbond Roof
- Flooring throughout Carpet & Tiles
- Exposed Agg Driveway-Alfresco & Portico
- Timber Sleeper Retaining Wall as Necessary
- Landscape front yard
- Fencing & Turf allowance for rear
- Roller blinds to all internal windows
- Flyscreens to all windows & security to doors
- For more details, call