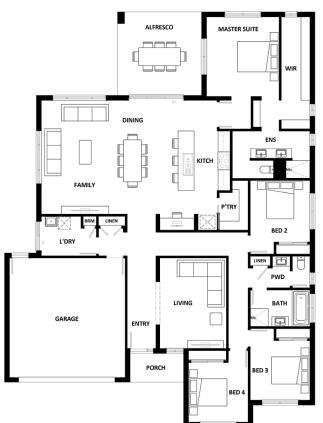

## HUME 263 Lot 26 – 15 Mary Crescent Rosewood

Total (sqs.) Total (m<sup>2</sup>)

28.32 263

## **Features & Inclusions**

- Turn-key Fixed Price Package
- Site cost to H2 class slab
- Steel Frame and Trusses
- Colorbond Roof
- Flooring throughout Carpet & Tiles
- Exposed Agg Driveway-Alfresco & Portico
- Timber Sleeper Retaining Wall as Necessary
- Landscape front yard
- Fencing & Turf allowance for rear
- Roller blinds to all internal windows
- Flyscreens to all windows & security to doors
- For more details, call