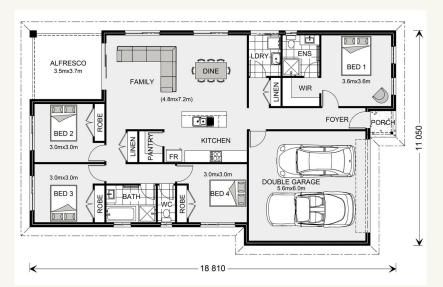

### Nova 190.

|      | - | - |
|------|---|---|
|      |   |   |
|      |   |   |
|      |   |   |
|      |   |   |
|      |   |   |
| Area |   |   |
| Alea |   |   |
|      |   |   |
|      |   |   |
|      |   |   |

| Itemised Floor Area | Area   |
|---------------------|--------|
| Internal            | 138.30 |
| Garage              | 36.90  |
| Alfresco            | 13.00  |
| Porch               | 1.80   |
| Gross               | 190.00 |