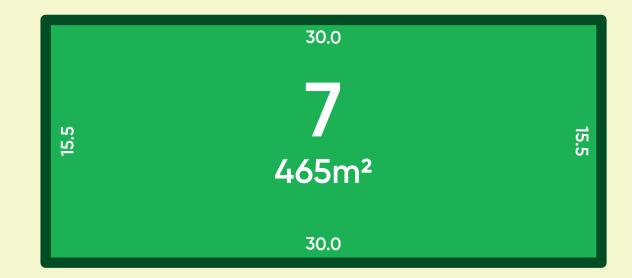

## Stage 1A Lot 7

- Stage 1A provides lot sizes ranging between 450m<sup>2</sup> and 4,634m<sup>2</sup> with the average lot size being 970m<sup>2</sup>
- All lots are easy to build, level lots
- Maintained by a design covenant
- NBN ready, with Stage 1A installed
- Build a home design of your choice by your builder of choice