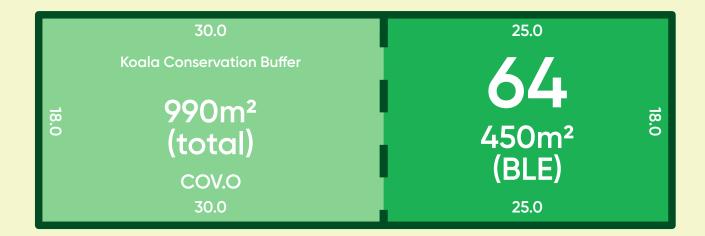

- Stage 1A provides lot sizes ranging between 450m<sup>2</sup> and 4,634m<sup>2</sup> with the average lot size being 970m<sup>2</sup>
- All lots are easy to build, level lots
- Maintained by a design covenant
- NBN ready, with Stage 1A installed
- Build a home design of your choice by your builder of choice