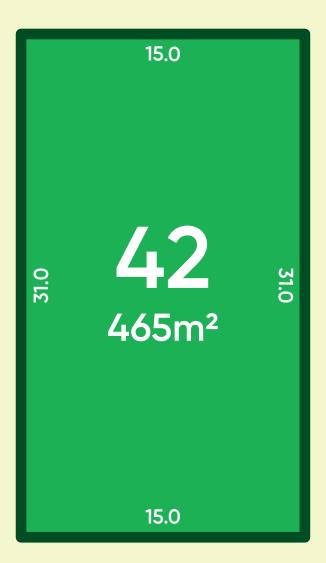

## Stage 1A Lot 42

- Stage 1A provides lot sizes ranging between 450m<sup>2</sup> and 4,634m<sup>2</sup> with the average lot size being 970m<sup>2</sup>
- All lots are easy to build, level lots
- Maintained by a design covenant
- NBN ready, with Stage 1A installed
- Build a home design of your choice by your builder of choice