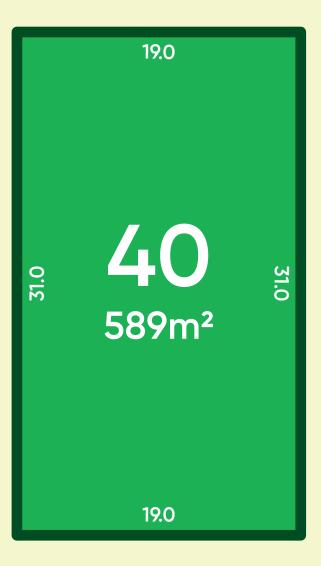

## Stage 1A Lot 40

- Stage 1A provides lot sizes ranging between 450m<sup>2</sup> and 4,634m<sup>2</sup> with the average lot size being 970m<sup>2</sup>
- All lots are easy to build, level lots
- Maintained by a design covenant
- NBN ready, with Stage 1A installed
- Build a home design of your choice by your builder of choice