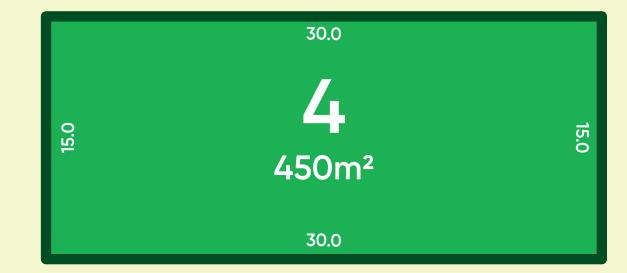

## Stage 1A Lot 4

- Stage 1A provides lot sizes ranging between 450m<sup>2</sup> and 4,634m<sup>2</sup> with the average lot size being 970m<sup>2</sup>
- All lots are easy to build, level lots
- Maintained by a design covenant
- NBN ready, with Stage 1A installed
- Build a home design of your choice by your builder of choice