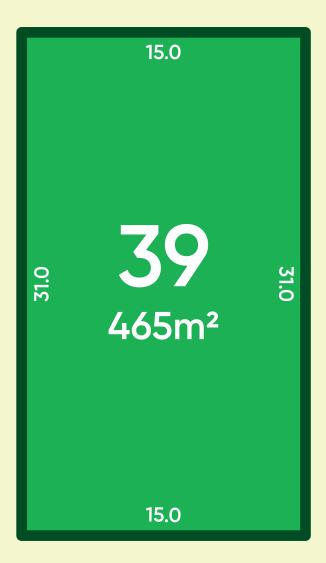

## Stage 1A Lot 39

- Stage 1A provides lot sizes ranging between 450m<sup>2</sup> and 4,634m<sup>2</sup> with the average lot size being 970m<sup>2</sup>
- All lots are easy to build, level lots
- Maintained by a design covenant
- NBN ready, with Stage 1A installed
- Build a home design of your choice by your builder of choice