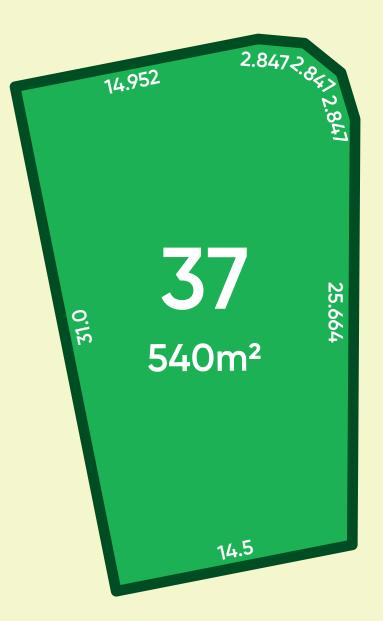

## Stage 1A Lot 37

- Stage 1A provides lot sizes ranging between 450m<sup>2</sup> and 4,634m<sup>2</sup> with the average lot size being 970m<sup>2</sup>
- All lots are easy to build, level lots
- Maintained by a design covenant
- NBN ready, with Stage 1A installed
- Build a home design of your choice by your builder of choice