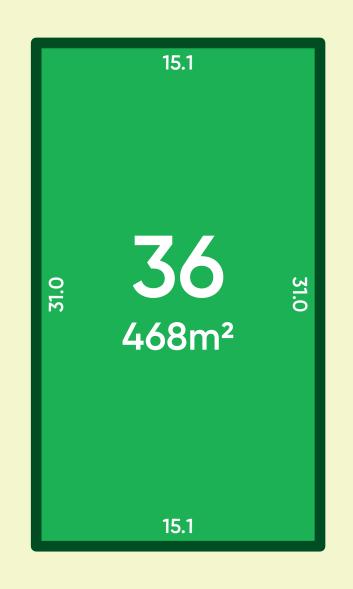

## Stage 1A Lot 36

- Stage 1A provides lot sizes ranging between 450m<sup>2</sup> and 4,634m<sup>2</sup> with the average lot size being 970m<sup>2</sup>
- All lots are easy to build, level lots
- Maintained by a design covenant
- NBN ready, with Stage 1A installed
- Build a home design of your choice by your builder of choice