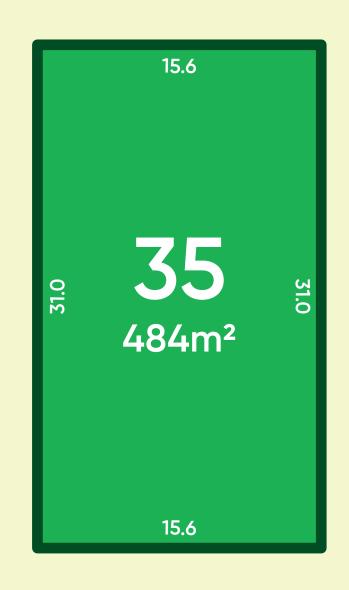

## Stage 1A Lot 35

- Stage 1A provides lot sizes ranging between 450m<sup>2</sup> and 4,634m<sup>2</sup> with the average lot size being 970m<sup>2</sup>
- All lots are easy to build, level lots
- Maintained by a design covenant
- NBN ready, with Stage 1A installed
- Build a home design of your choice by your builder of choice