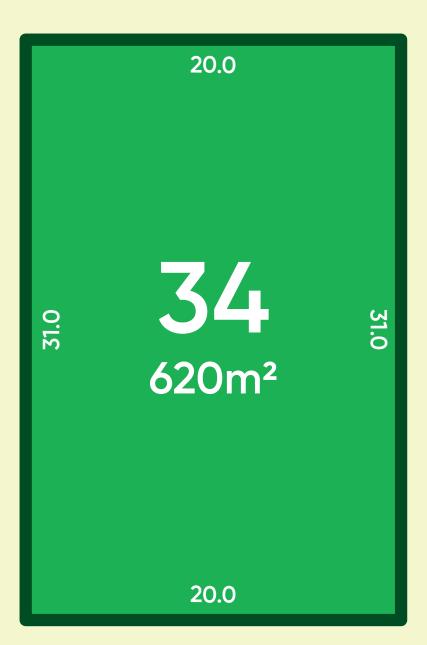

## Stage 1A Lot 34

- Stage 1A provides lot sizes ranging between 450m<sup>2</sup> and 4,634m<sup>2</sup> with the average lot size being 970m<sup>2</sup>
- All lots are easy to build, level lots
- Maintained by a design covenant
- NBN ready, with Stage 1A installed
- Build a home design of your choice by your builder of choice