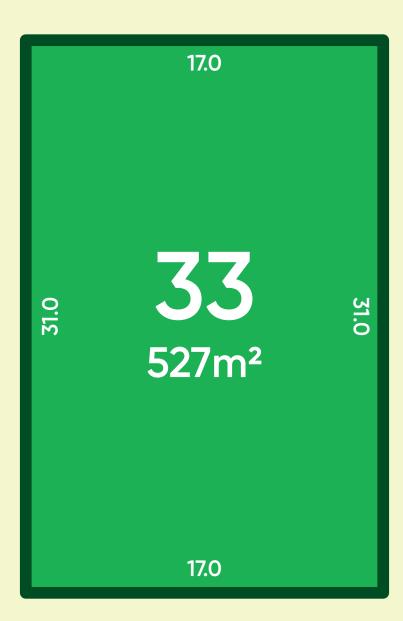

## Stage 1A Lot 33

- Stage 1A provides lot sizes ranging between 450m<sup>2</sup> and 4,634m<sup>2</sup> with the average lot size being 970m<sup>2</sup>
- All lots are easy to build, level lots
- Maintained by a design covenant
- NBN ready, with Stage 1A installed
- Build a home design of your choice by your builder of choice