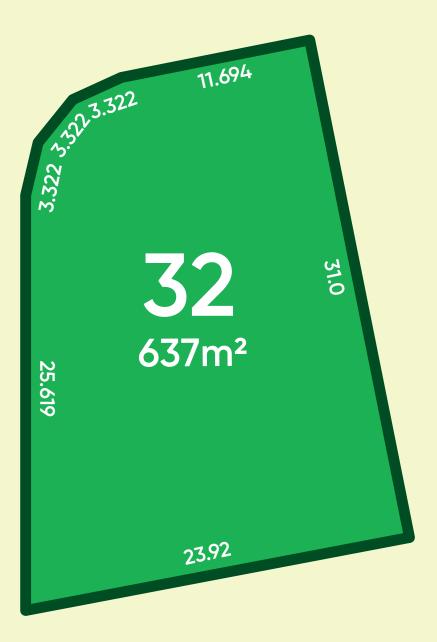

## Stage 1A Lot 32

- Stage 1A provides lot sizes ranging between 450m<sup>2</sup> and 4,634m<sup>2</sup> with the average lot size being 970m<sup>2</sup>
- All lots are easy to build, level lots
- Maintained by a design covenant
- NBN ready, with Stage 1A installed
- Build a home design of your choice by your builder of choice