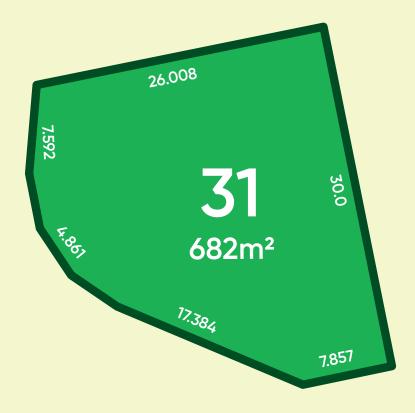

## Stage 1A Lot 31

- Stage 1A provides lot sizes ranging between 450m<sup>2</sup> and 4,634m<sup>2</sup> with the average lot size being 970m<sup>2</sup>
- All lots are easy to build, level lots
- Maintained by a design covenant
- NBN ready, with Stage 1A installed
- Build a home design of your choice by your builder of choice