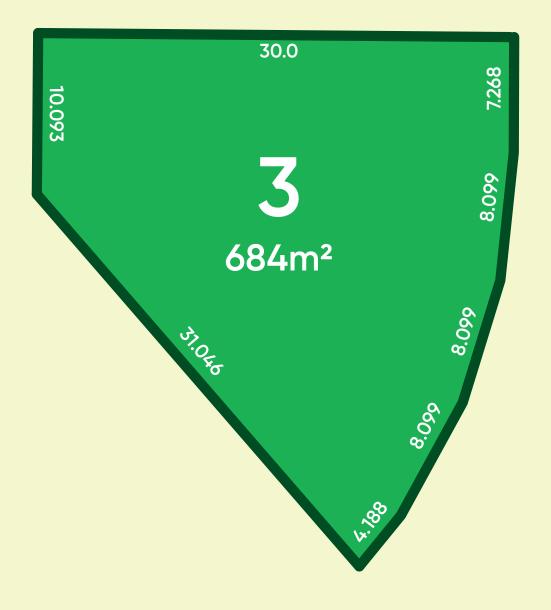

## Stage 1A Lot 3

- Stage 1A provides lot sizes ranging between 450m<sup>2</sup> and 4,634m<sup>2</sup> with the average lot size being 970m<sup>2</sup>
- All lots are easy to build, level lots
- Maintained by a design covenant
- NBN ready, with Stage 1A installed
- Build a home design of your choice by your builder of choice