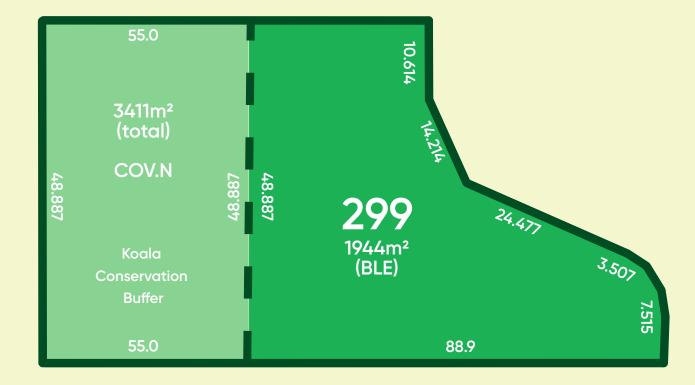

## Stage 1A Lot 299

- Stage 1A provides lot sizes ranging between 450m<sup>2</sup> and 4,634m<sup>2</sup> with the average lot size being 970m<sup>2</sup>
- All lots are easy to build, level lots
- Maintained by a design covenant
- NBN ready, with Stage 1A installed
- Build a home design of your choice by your builder of choice