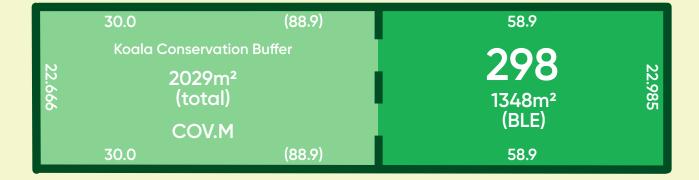

## Stage 1A Lot 298

- Stage 1A provides lot sizes ranging between 450m<sup>2</sup> and 4,634m<sup>2</sup> with the average lot size being 970m<sup>2</sup>
- All lots are easy to build, level lots
- Maintained by a design covenant
- NBN ready, with Stage 1A installed
- Build a home design of your choice by your builder of choice