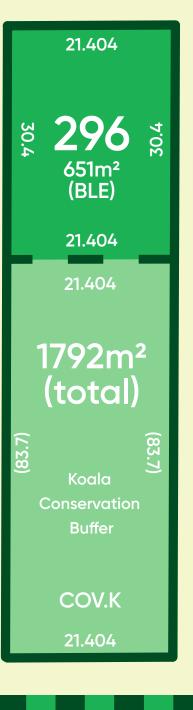

## Stage 1A Lot 296

- Stage 1A provides lot sizes ranging between 450m<sup>2</sup> and 4,634m<sup>2</sup> with the average lot size being 970m<sup>2</sup>
- All lots are easy to build, level lots
- Maintained by a design covenant
- NBN ready, with Stage 1A installed
- Build a home design of your choice by your builder of choice