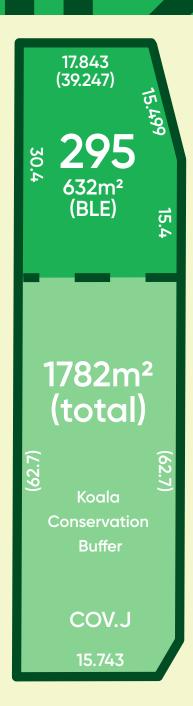

## Stage 1A Lot 295

- Stage 1A provides lot sizes ranging between 450m<sup>2</sup> and 4,634m<sup>2</sup> with the average lot size being 970m<sup>2</sup>
- All lots are easy to build, level lots
- Maintained by a design covenant
- NBN ready, with Stage 1A installed
- Build a home design of your choice by your builder of choice