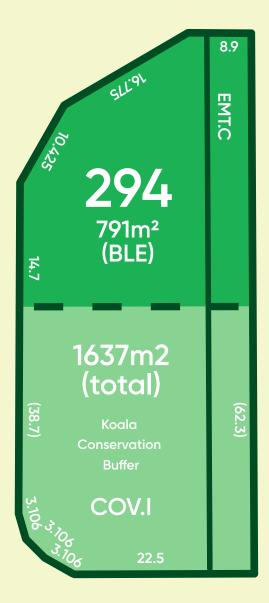

## Stage 1A Lot 294

- Stage 1A provides lot sizes ranging between 450m<sup>2</sup> and 4,634m<sup>2</sup> with the average lot size being 970m<sup>2</sup>
- All lots are easy to build, level lots
- Maintained by a design covenant
- NBN ready, with Stage 1A installed
- Build a home design of your choice by your builder of choice