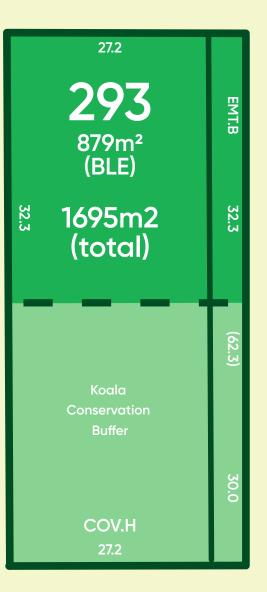

## Stage 1A Lot 293

- Stage 1A provides lot sizes ranging between 450m<sup>2</sup> and 4,634m<sup>2</sup> with the average lot size being 970m<sup>2</sup>
- All lots are easy to build, level lots
- Maintained by a design covenant
- NBN ready, with Stage 1A installed
- Build a home design of your choice by your builder of choice