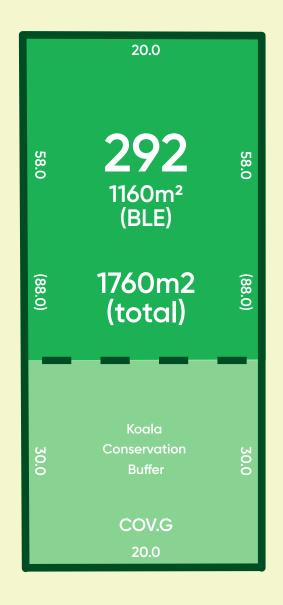

## Stage 1A Lot 292

- Stage 1A provides lot sizes ranging between 450m<sup>2</sup> and 4,634m<sup>2</sup> with the average lot size being 970m<sup>2</sup>
- All lots are easy to build, level lots
- Maintained by a design covenant
- NBN ready, with Stage 1A installed
- Build a home design of your choice by your builder of choice