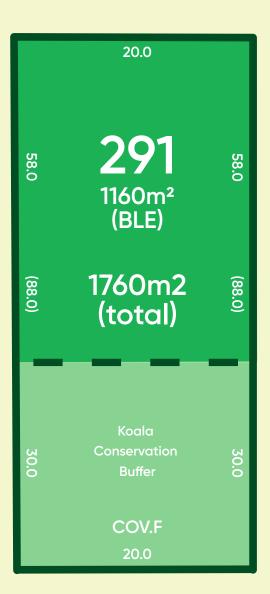

## Stage 1A Lot 291

- Stage 1A provides lot sizes ranging between 450m<sup>2</sup> and 4,634m<sup>2</sup> with the average lot size being 970m<sup>2</sup>
- All lots are easy to build, level lots
- Maintained by a design covenant
- NBN ready, with Stage 1A installed
- Build a home design of your choice by your builder of choice