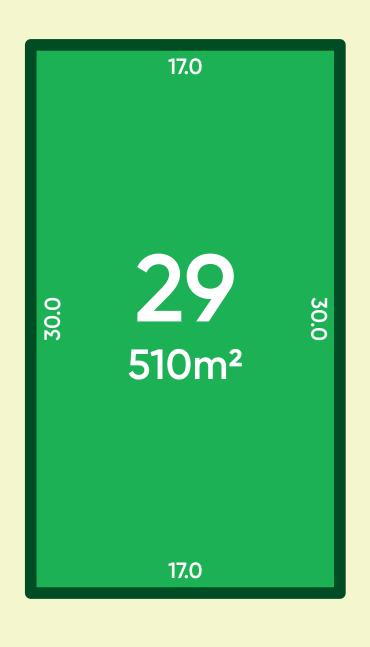

## Stage 1A Lot 29

- Stage 1A provides lot sizes ranging between 450m<sup>2</sup> and 4,634m<sup>2</sup> with the average lot size being 970m<sup>2</sup>
- All lots are easy to build, level lots
- Maintained by a design covenant
- NBN ready, with Stage 1A installed
- Build a home design of your choice by your builder of choice