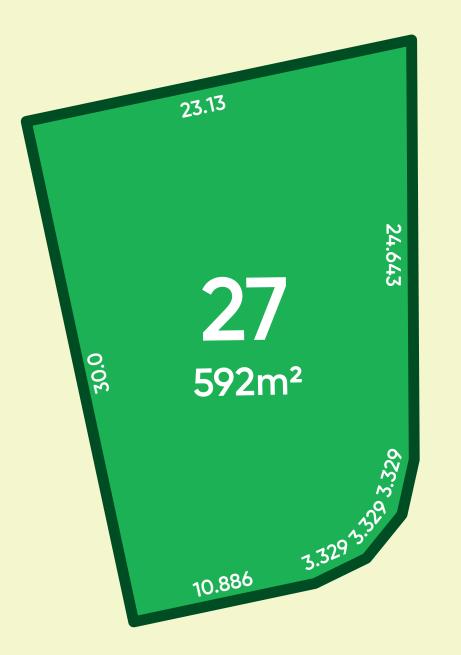

## Stage 1A Lot 27

- Stage 1A provides lot sizes ranging between 450m<sup>2</sup> and 4,634m<sup>2</sup> with the average lot size being 970m<sup>2</sup>
- All lots are easy to build, level lots
- Maintained by a design covenant
- NBN ready, with Stage 1A installed
- Build a home design of your choice by your builder of choice