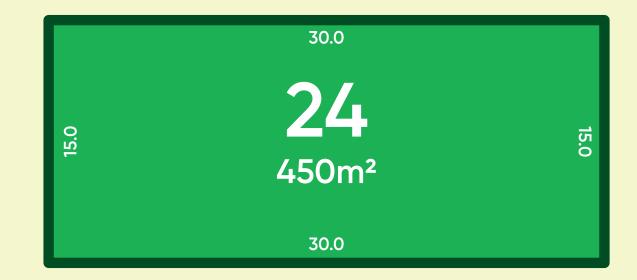

## Stage 1A Lot 24

- Stage 1A provides lot sizes ranging between 450m<sup>2</sup> and 4,634m<sup>2</sup> with the average lot size being 970m<sup>2</sup>
- All lots are easy to build, level lots
- Maintained by a design covenant
- NBN ready, with Stage 1A installed
- Build a home design of your choice by your builder of choice