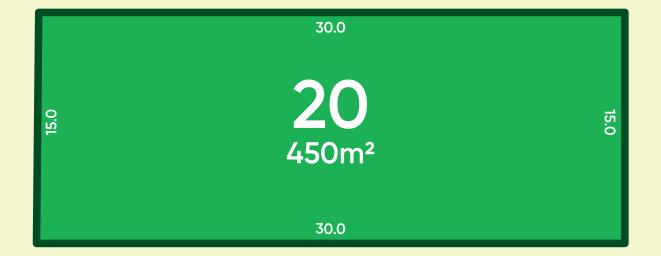

## Stage 1B Lot 20

- Stage 1B provides lot sizes ranging between 450m<sup>2</sup> and 1,320m<sup>2</sup> with the average lot size being 970m<sup>2</sup>
- All lots are easy to build, level lots
- Maintained by a design covenant
- NBN ready
- Build a home design of your choice by your builder of choice
- Titles registered Q1 2020