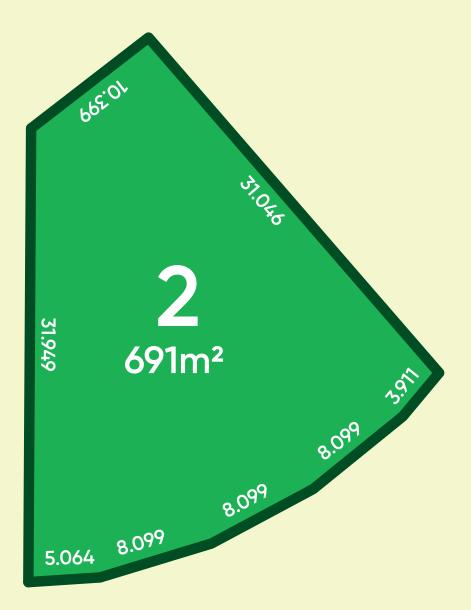

## Stage 1A Lot 2

- Stage 1A provides lot sizes ranging between 450m<sup>2</sup> and 4,634m<sup>2</sup> with the average lot size being 970m<sup>2</sup>
- All lots are easy to build, level lots
- Maintained by a design covenant
- NBN ready, with Stage 1A installed
- Build a home design of your choice by your builder of choice