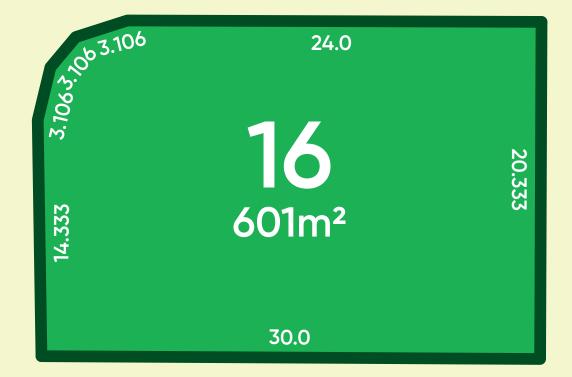

- Stage 1B provides lot sizes ranging between 450m<sup>2</sup> and 1,320m<sup>2</sup> with the average lot size being 970m<sup>2</sup>
- All lots are easy to build, level lots
- Maintained by a design covenant
- NBN ready
- Build a home design of your choice by your builder of choice
- Titles registered Q1 2020