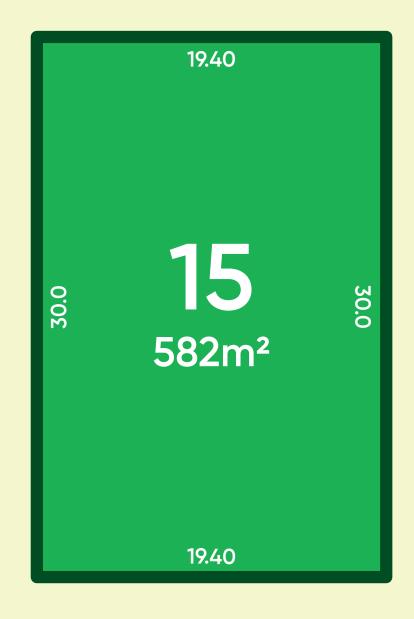

## Stage 1B Lot 15

- Stage 1B provides lot sizes ranging between 450m<sup>2</sup> and 1,320m<sup>2</sup> with the average lot size being 970m<sup>2</sup>
- All lots are easy to build, level lots
- Maintained by a design covenant
- NBN ready
- Build a home design of your choice by your builder of choice
- Titles registered Q1 2020