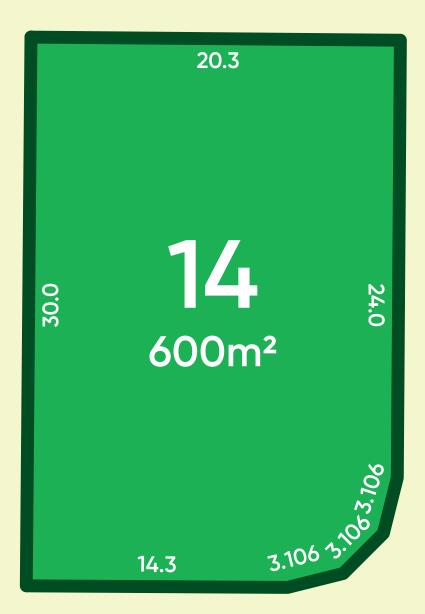

## Stage 1B Lot 14

- Stage 1B provides lot sizes ranging between 450m<sup>2</sup> and 1,320m<sup>2</sup> with the average lot size being 970m<sup>2</sup>
- All lots are easy to build, level lots
- Maintained by a design covenant
- NBN ready
- Build a home design of your choice by your builder of choice
- Titles registered Q1 2020