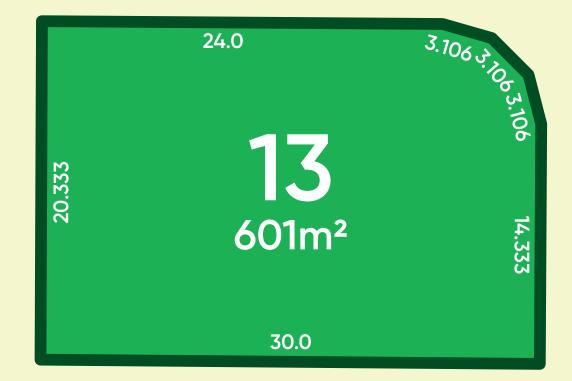

## Stage 1B Lot 13

- Stage 1B provides lot sizes ranging between 450m<sup>2</sup> and 1,320m<sup>2</sup> with the average lot size being 970m<sup>2</sup>
- All lots are easy to build, level lots
- Maintained by a design covenant
- NBN ready
- Build a home design of your choice by your builder of choice
- Titles registered Q1 2020