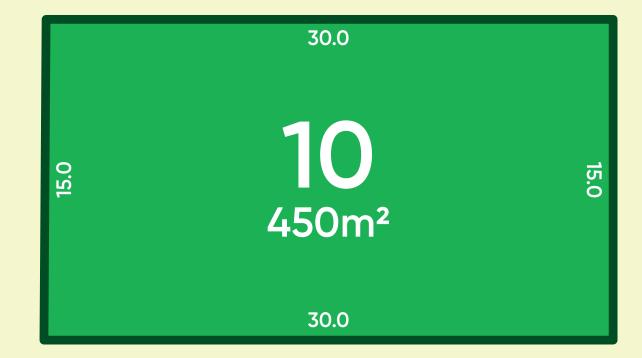

## Stage 1B Lot 10

- Stage 1B provides lot sizes ranging between 450m<sup>2</sup> and 1,320m<sup>2</sup> with the average lot size being 970m<sup>2</sup>
- All lots are easy to build, level lots
- Maintained by a design covenant
- NBN ready
- Build a home design of your choice by your builder of choice
- Titles registered Q1 2020