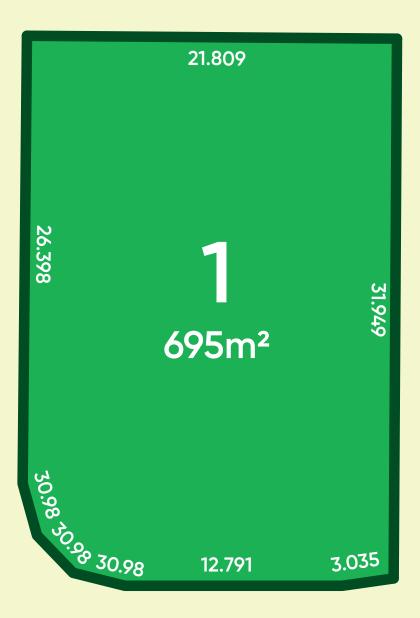

## Stage 1A Lot 1

- Stage 1A provides lot sizes ranging between 450m<sup>2</sup> and 4,634m<sup>2</sup> with the average lot size being 970m<sup>2</sup>
- All lots are easy to build, level lots
- Maintained by a design covenant
- NBN ready, with Stage 1A installed
- Build a home design of your choice by your builder of choice